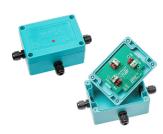

#### ltem

FG-DTC

#### **Description**

The FG-DTC is TTK Bus Diversion Box.

This diversion box allows breaking up a detection circuit into two parts.

The LED on the front face of the box indicates the box's status in real time:

- Blinking short blue followed by a long green: normal, no alarm.
- Blinking short blue only: cablebreak detected on the box
- No LED light: loss of communication.