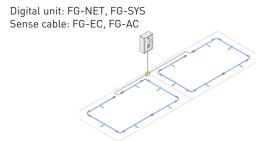

Digital unit: FG-NET, FG-SYS

Sense cable: FG-ECS, FG-ACS (length from 1 to

Above schmatic shows a typical 'pipe-in-pipe' application with random sense cables and diversion boxes. Consult us for more information.