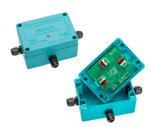

#### **FG-DTCS**

The FG-DTCS addressable box allows the connection of one analog sense cable (3, 7 or 15m) to the main bus wire from the digital panel.

FG-DTCS will create an address on the panel for that sense cable.

The LED on the front face of the box indicates the box's status in real time:

- Blinking green: normal, no alarm.
- Blinking red: leak detected on the box.

No LED light: cablebreak detected on the box or loss of communication.

Digital unit: FG-NET, FG-SYS Sense cable: FG-ECS, FG-ACS