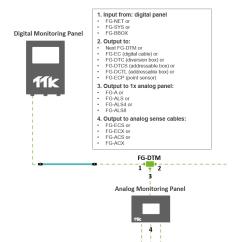

#### FG-DTM

FG-DTM is a bus interface box allowing the integration of analog panels into a digital system.

- Blinking short blue followed by a long green: normal, no alarm.
- Blinking short blue followed by a long red: leak alarm on the analog panel.
- Blinking short blue only: no connection with analog panel.
- No LED light: loss of communication with the digital panel.

#### **Description**

#### **Compatibility & Connectivity**