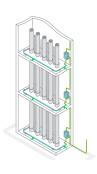

Digital unit: FG-NET, FG-SYS

Sense cable: FG-ECS, FG-ACS (length from 1 to

Above schmatic shows a typical 'pipe-in-pipe' application with random sense cables and diversion boxes. Consult us for more information.